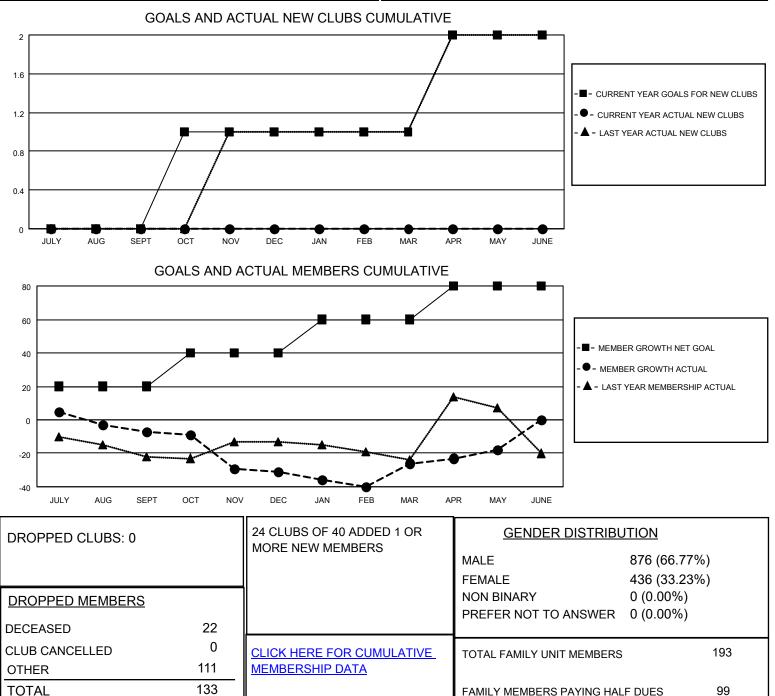

## LOCATION MINNESOTA

District 5M 5

Results as of: 5/31/2022

| Clubs                 |               |           |               | Members               |                        |                         |                                                    |
|-----------------------|---------------|-----------|---------------|-----------------------|------------------------|-------------------------|----------------------------------------------------|
| RESULTS FOR 2021-2022 |               |           |               | RESULTS FOR 2021-2022 |                        |                         |                                                    |
| QUARTER               | NEW CLUB GOAL | NEW CLUBS | DROPPED CLUBS | QUARTER MEMI          | BER GROWTH NET<br>GOAL | MEMBER GROWTH<br>ACTUAL | DROPPED<br>MEMBERS ACTUAL<br>(including transfers) |
| JULY/AUG/SEPT         | 0             | 0         | 0             | JULY/AUG/SEPT         | 20                     | 22                      | 27                                                 |
| OCT/NOV/DEC           | 1             | 0         | 0             | OCT/NOV/DEC           | 20                     | 38                      | 59                                                 |
| JAN/FEB/MAR           | 0             | 0         | 0             | JAN/FEB/MAR           | 20                     | 32                      | 26                                                 |
| APR/MAY/JUNE          | 1             | 0         | 0             | APR/MAY/JUNE          | 20                     | 30                      | 21                                                 |